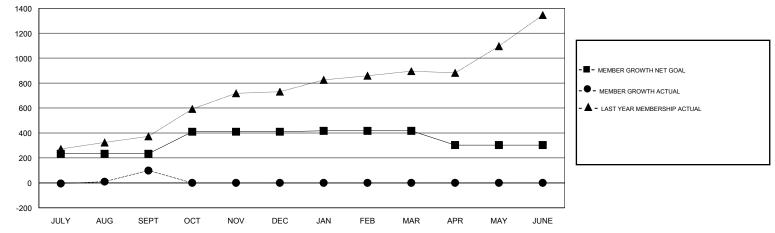

GOALS AND ACTUAL NEW CLUBS CUMULATIVE

| DROPPED CLUBS: 2  |     | 48 CLUBS OF 196 ADDED 1 OR MORE | GENDER DISTRIBUTION                    |                                  |       |
|-------------------|-----|---------------------------------|----------------------------------------|----------------------------------|-------|
|                   |     | NEW MEMBERS                     | MALE<br>FEMALE                         | 3,961 (72.39%)<br>1,511 (27.61%) |       |
| DROPPED MEMBERS   |     |                                 | Women Percentage Fiscal Year Goal: 27% |                                  |       |
| DECEASED          | 2   | CLICK HERE FOR CUMULATIVE       | TOTAL FAMILY UNIT MEMBERS              |                                  | 2,563 |
| CLUB CANCELLED 22 |     | MEMBERSHIP DATA                 | FAMILY MEMBERS PAYING HALF             |                                  | 1,563 |
| OTHER 2           | 227 |                                 | DUES                                   |                                  |       |
| TOTAL 2           | 251 |                                 |                                        |                                  |       |