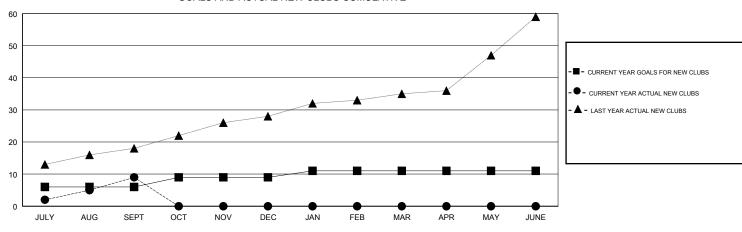

GOALS AND ACTUAL NEW CLUBS CUMULATIVE

| DROPPED CLUBS: 2  |     | 48 CLUBS OF 196 ADDED 1 OR MORE | GENDER DISTRIBUTION                    |                                  |       |
|-------------------|-----|---------------------------------|----------------------------------------|----------------------------------|-------|
|                   |     | NEW MEMBERS                     | MALE<br>FEMALE                         | 3,961 (72.39%)<br>1,511 (27.61%) |       |
| DROPPED MEMBERS   |     |                                 | Women Percentage Fiscal Year Goal: 27% |                                  |       |
| DECEASED          | 2   | CLICK HERE FOR CUMULATIVE       | TOTAL FAMILY UNIT MEMBERS              |                                  | 2,563 |
| CLUB CANCELLED 22 |     | MEMBERSHIP DATA                 | FAMILY MEMBERS PAYING HALF             |                                  | 1,563 |
| OTHER 2           | 227 |                                 | DUES                                   |                                  |       |
| TOTAL 2           | 251 |                                 |                                        |                                  |       |